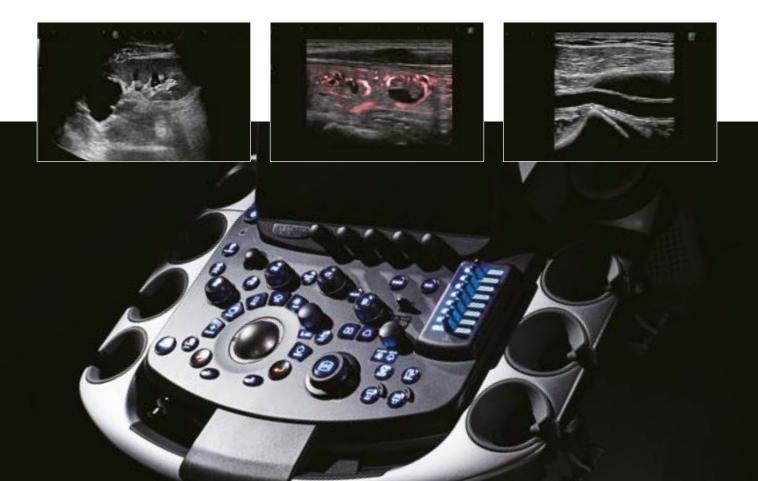

### YOUR ULTRASOUND PREMIUM SYSTEM

The ARIETTA<sup>™</sup> 850 DeepInsight<sup>™</sup> Ultrasound System has unique and advanced applications that quickly provide diagnostic information keeping it one step ahead of the market

Powerful technologies for confident evaluation of diffuse liver diseases such as steatosis and fibrosis.

Real-time comparison between ultrasound and other imaging modalities for safer and more accurate interventional procedures.

Unique analytics package, for cardiac assessments in daily practice.

Advanced technologies from early diagnosis, to follow-up and detection of fetal and women's health.

## Vascular solutions

Women's Health solutions

Early detection of lesions by depicting tumor vascularisation or vessel blood flow with an expert colour mode.

Spotting and characterising tissue abnormalities at an early stage for confident diagnosis and guidance during breast biopsy.

DA 

with dedicated Confident uri

Combining highest image quality with dedicated intraoperative probes and imaging features for reliable guidance.

Confident urinary examinations, prostate biopsies and minimally invasive procedures for safer diagnosis, treatment and follow-up.