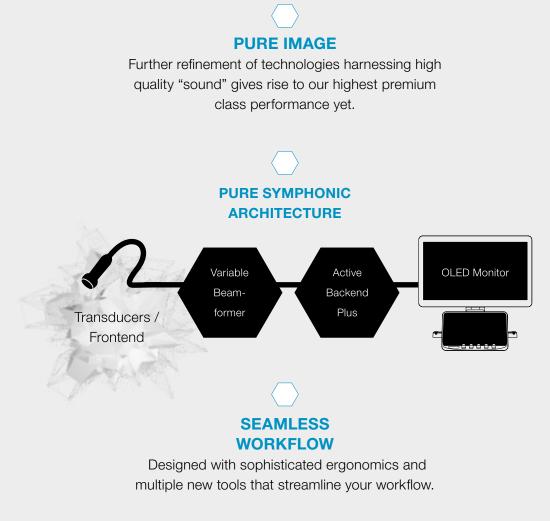

# SEAMLESS WORKFLOW **EFFICIENT EXAMINATION**

Pre-existing examination protocols and imaging conditions can be programmed. Button operations can be reduced significantly to support efficient examinations. Additionally, a reference image can be displayed via the Guide View function.

## **PROTOCOL ASSISTANT** guides you through your examination

Now you can establish standardised scanning protocols for various types of examinations – thus ensuring that all operators are on the same page. Our Protocol Assistant guides you through a series of defined steps, detecting any omissions or potential mistakes. You can even automatically derive the same imaging parameters simply by clicking on a reference image. So why wait? Start increasing efficiency and accuracy today.

## Consistent PATIENT MANAGEMENT with automatic measurement reports

Because reporting is such an important and complex aspect of an ultrasound examination, we made sure that all our solutions do it automatically – by transferring all measurement results into a standardized report. With just one click you can easily track and manage your patient's history; share the report in multiple formats on various devices; or import it into third-party reporting platforms.

## Improve posture (and productivity) with the COMFORTABLE SOLUTION

Many sonographers suffer from work-related musculoskeletal disorders due to the unnatural posture required for a long day of scanning. Our platforms are designed with the latest ergonomic standards in mind: with large monitors, 360° flexible arms, and adjustable operator panels. You can customise your work environment according to your needs and examination type – thus ensuring a healthy posture with less fatigue and injuries.