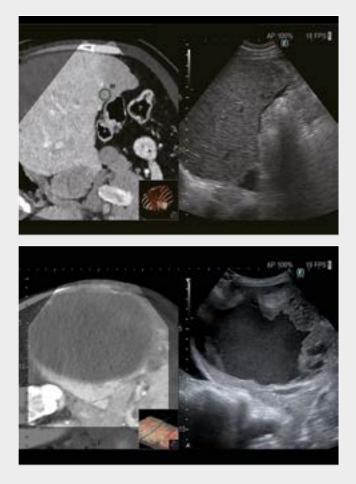

#### **eFOCUSING PLUS**

**CARVING IMAGING** 

**DeepInsight<sup>™</sup>** technology utilizes an Artificial Intelligence (AI) technology which only extracts the necessary information to provide an unprecedented, highly accurate image quality.

Combined with the new **eFocusing Plus** technology, the **ARIETTA™ 850 DeepInsight™ ultrasound system** achieves new levels of sensitivity, penetration, contrast and spatial resolution.

Additionally, the advanced image processing technology **Carving Imaging** delivers imaging results with less patient dependency.

Powerful technologies for confident evaluation of diffuse liver diseases such as steatosis and fibrosis.

Real-time comparison between ultrasound and other imaging modalities for safer and more accurate interventional procedures.