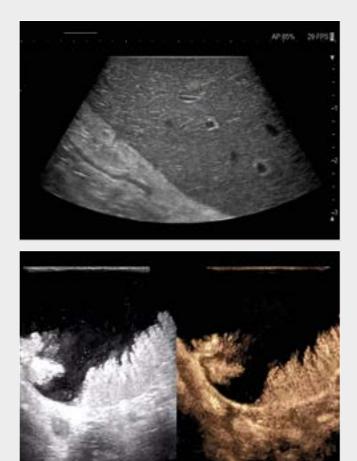

#### **eFOCUSING PLUS**

**CARVING IMAGING** 

**DeepInsight<sup>™</sup>** technology utilizes an Artificial Intelligence (AI) technology which only extracts the necessary information to provide an unprecedented, highly accurate image quality.

Combined with the new **eFocusing Plus** technology, the **ARIETTA™ 850 DeepInsight™ ultrasound system** achieves new levels of sensitivity, penetration, contrast and spatial resolution.

Additionally, the advanced image processing technology **Carving Imaging** delivers imaging results with less patient dependency.