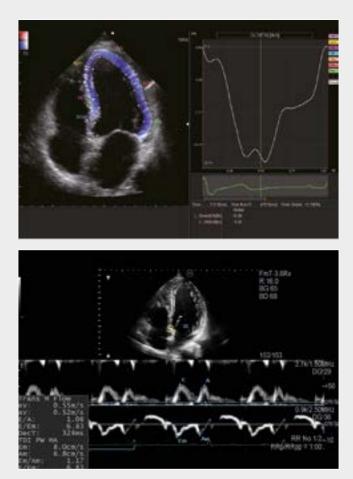

Unique analytics package, for cardiac assessments in daily practice.

Advanced technologies from early diagnosis, to follow-up and detection of fetal and women's health.