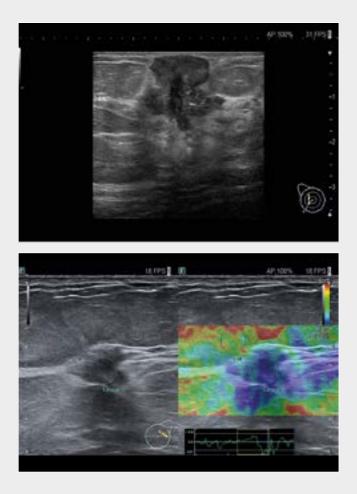

Powerful technologies for confident evaluation of diffuse liver diseases such as steatosis and fibrosis.

Real-time comparison between ultrasound and other imaging modalities for safer and more accurate interventional procedures.

## Vascular solutions

Women's Health solutions

Early detection of lesions by depicting tumor vascularisation or vessel blood flow with an expert colour mode.

Spotting and characterising tissue abnormalities at an early stage for confident diagnosis and guidance during breast biopsy.