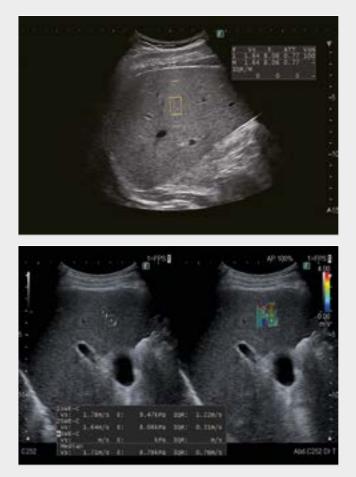

#### **eFOCUSING PLUS**

**CARVING IMAGING** 

**DeepInsight<sup>™</sup>** technology utilizes an Artificial Intelligence (AI) technology which only extracts the necessary information to provide an unprecedented, highly accurate image quality.

Combined with the new **eFocusing Plus** technology, the **ARIETTA™ 850 DeepInsight™ ultrasound system** achieves new levels of sensitivity, penetration, contrast and spatial resolution.

Additionally, the advanced image processing technology **Carving Imaging** delivers imaging results with less patient dependency.

Powerful technologies for confident evaluation of diffuse liver diseases such as steatosis and fibrosis.

Real-time comparison between ultrasound and other imaging modalities for safer and more accurate interventional procedures.