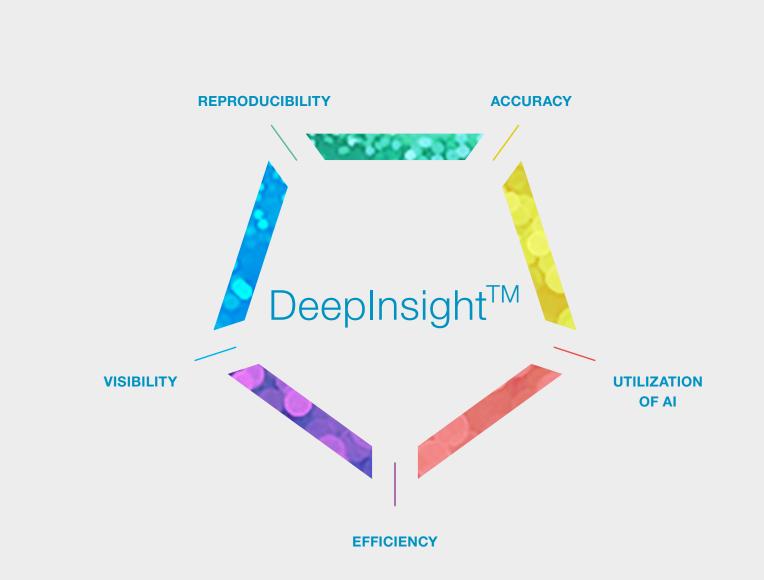

### REDEFINING THE WAY YOU SEE DeepInsight<sup>™</sup> Technology

Fujifilm Healthcare has been at the forefront of technology and product developments throughout their history and since the birth of diagnostic ultrasound imaging. Fujifilm Healthcare's vision for the future of ultrasound is the DeepInsight<sup>™</sup> Technology. It represents our confidence in delivering outstanding image quality and the commitment to continue to innovate in order to reach the highest imaging standards. Fujifilm Healthcare also believes that innovative concepts are required to foster premium ultrasound imaging.

### DEEPINSIGHT<sup>™</sup> TECHNOLOGY **2** REILI

#### **eFOCUSING PLUS**

**CARVING IMAGING** 

**DeepInsight<sup>™</sup>** technology utilizes an Artificial Intelligence (AI) technology which only extracts the necessary information to provide an unprecedented, highly accurate image quality.

Combined with the new **eFocusing Plus** technology, the **ARIETTA™ 850 DeepInsight™ ultrasound system** achieves new levels of sensitivity, penetration, contrast and spatial resolution.

Additionally, the advanced image processing technology **Carving Imaging** delivers imaging results with less patient dependency.