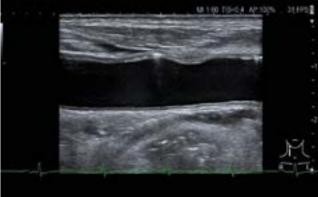

#### **eFOCUSING PLUS**

**CARVING IMAGING** 

**DeepInsight<sup>™</sup>** technology utilizes an Artificial Intelligence (AI) technology which only extracts the necessary information to provide an unprecedented, highly accurate image quality.

Combined with the new **eFocusing Plus** technology, the **ARIETTA™ 850 DeepInsight™ ultrasound system** achieves new levels of sensitivity, penetration, contrast and spatial resolution.

Additionally, the advanced image processing technology **Carving Imaging** delivers imaging results with less patient dependency.