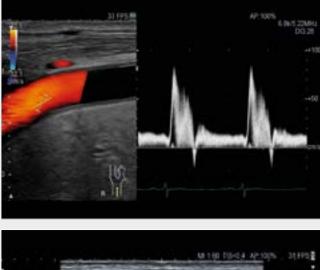

## Vascular solutions

Women's Health solutions

Early detection of lesions by depicting tumor vascularisation or vessel blood flow with an expert colour mode.

Spotting and characterising tissue abnormalities at an early stage for confident diagnosis and guidance during breast biopsy.