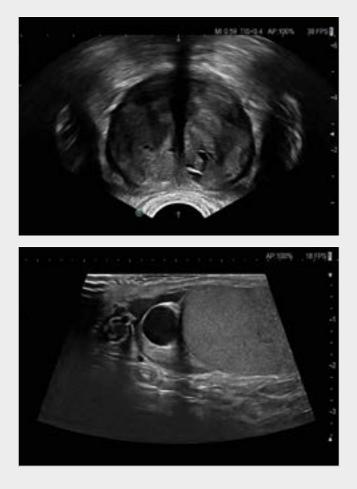

### YOUR ULTRASOUND PREMIUM SYSTEM

The ARIETTA<sup>™</sup> 850 DeepInsight<sup>™</sup> Ultrasound System has unique and advanced applications that quickly provide diagnostic information keeping it one step ahead of the market

Powerful technologies for confident evaluation of diffuse liver diseases such as steatosis and fibrosis.

Real-time comparison between ultrasound and other imaging modalities for safer and more accurate interventional procedures.

Unique analytics package, for cardiac assessments in daily practice.

Advanced technologies from early diagnosis, to follow-up and detection of fetal and women's health.