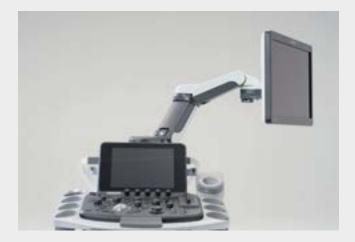

## Improve posture (and productivity) with the COMFORTABLE SOLUTION

Many sonographers suffer from work-related musculoskeletal disorders due to the unnatural posture required for a long day of scanning. Our platforms are designed with the latest ergonomic standards in mind: with large monitors, 360° flexible arms, and adjustable operator panels. You can customise your work environment according to your needs and examination type – thus ensuring a healthy posture with less fatigue and injuries.