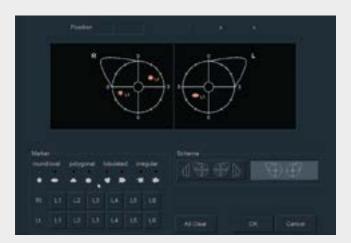

## Vascular solutions

Women's Health solutions

Early detection of lesions by depicting tumor vascularisation or vessel blood flow with an expert colour mode.

Spotting and characterising tissue abnormalities at an early stage for confident diagnosis and guidance during breast biopsy.

DA 

with dedicated Confident uri

Combining highest image quality with dedicated intraoperative probes and imaging features for reliable guidance.

Confident urinary examinations, prostate biopsies and minimally invasive procedures for safer diagnosis, treatment and follow-up.