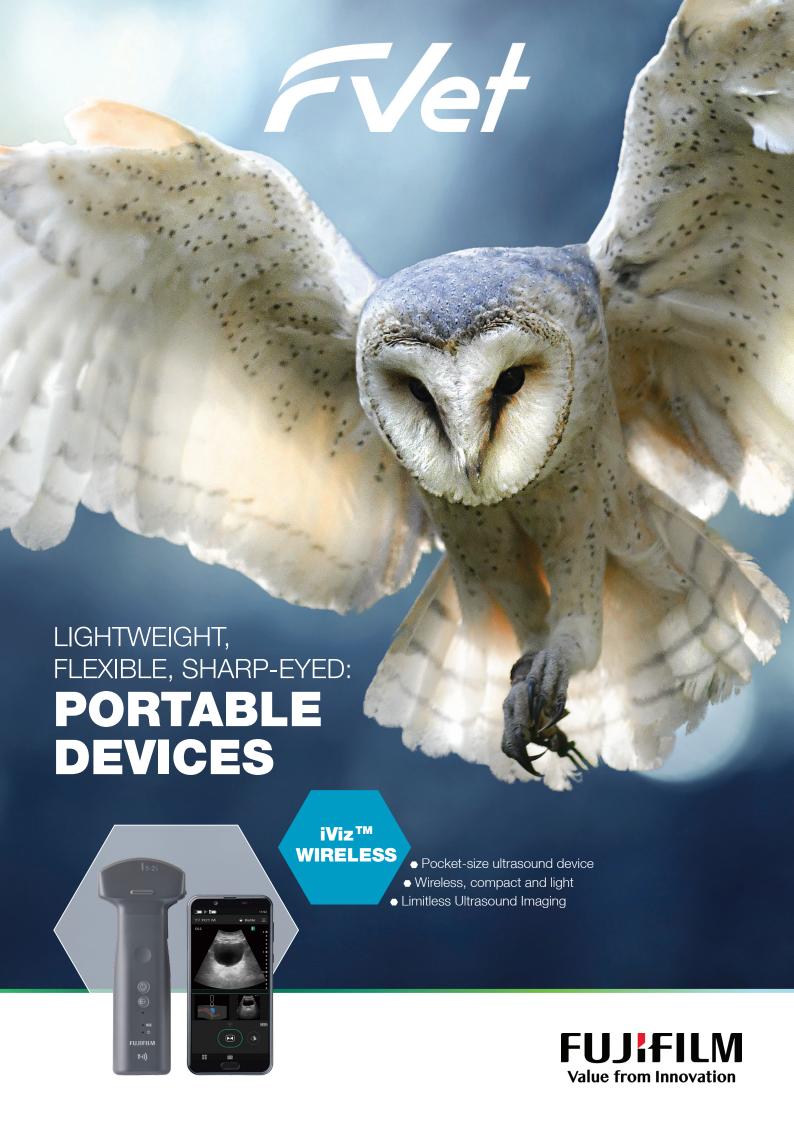

# COMPACT, WIRELESS & MOBILE

# **FASTLANE ULTRASOUND**

Non-invasive internal visualisation at any time, any place.

#### **Compact**

Fits your hand and your pocket

#### **Mobile**

At the bedside, in the emergency room, in the field

#### **Wireless**

Decrease infection risks