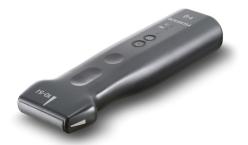

# WIRELESS TRANSDUCERS FOR EVERY PURPOSE

#### **FWT C5-2 Convex**

Examinations with reduced burden on patients and healthcare professionals:

- · Abdominal
- · Internal Medicine
- Urology
- · Reproduction
- · ER/ICU
- · General Medicine / Home visit / Rehabilitation