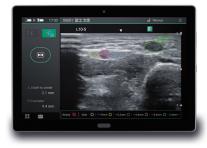

## Tablet display unit 10.1 inch

Larger LCD touch screen, for excellent visualisation

Tablet weight 491 g

Al/Deep Learning assistance function DICOM support function

**FUJ!FILM** 

Fujifilm Healthcare UK Fujifilm House, Whitbread Wy, Bedford MK42 0ZE www.fujifilmhealthcare.co.uk