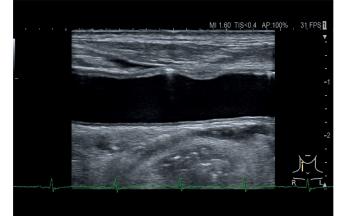

Combined with the new **eFocusing Plus** technology, the **ARIETTA™ 850 DeepInsight™ ultrasound system** achieves new levels of sensitivity, penetration, contrast and spatial resolution.

Additionally, the advanced image processing technology **Carving Imaging** delivers imaging results with less patient dependency.