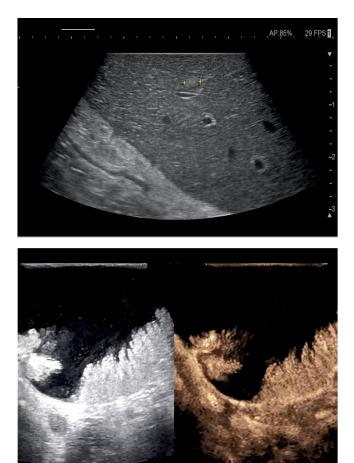

# SENSE AND VISUALIZE

The new reality of ultrasound imaging deepening diagnosis

IMAGE QUALITY WORKFLOW APPLICATIONS

**DeepInsight<sup>™</sup>** technology utilizes an Artificial Intelligence (AI) technology which only extracts the necessary information to provide an unprecedented, highly accurate image quality.

Combined with the new **eFocusing Plus** technology, the **ARIETTA™ 850 DeepInsight™ ultrasound system** achieves new levels of sensitivity, penetration, contrast and spatial resolution.

Additionally, the advanced image processing technology **Carving Imaging** delivers imaging results with less patient dependency.