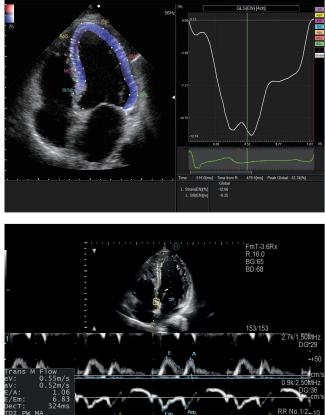

# SENSE AND VISUALIZE

The new reality of ultrasound imaging deepening diagnosis

IMAGE QUALITY WORKFLOW APPLICATIONS

**DeepInsight<sup>™</sup>** technology utilizes an Artificial Intelligence (AI) technology which only extracts the necessary information to provide an unprecedented, highly accurate image quality.

Combined with the new **eFocusing Plus** technology, the **ARIETTA™ 850 DeepInsight™ ultrasound system** achieves new levels of sensitivity, penetration, contrast and spatial resolution.

Additionally, the advanced image processing technology **Carving Imaging** delivers imaging results with less patient dependency.