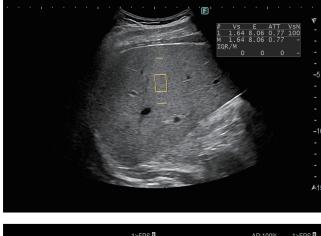

# SENSE AND VISUALIZE

The new reality of ultrasound imaging deepening diagnosis

IMAGE QUALITY WORKFLOW APPLICATIONS

**DeepInsight<sup>™</sup>** technology utilizes an Artificial Intelligence (AI) technology which only extracts the necessary information to provide an unprecedented, highly accurate image quality.

Combined with the new **eFocusing Plus** technology, the **ARIETTA™ 850 DeepInsight™ ultrasound system** achieves new levels of sensitivity, penetration, contrast and spatial resolution.

Additionally, the advanced image processing technology **Carving Imaging** delivers imaging results with less patient dependency.