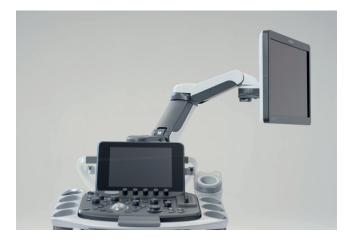

### Improve posture (and productivity) with the COMFORTABLE SOLUTION

Many sonographers suffer from work-related musculoskeletal disorders due to the unnatural posture required for a long day of scanning. Our platforms are designed with the latest ergonomic standards in mind: with large monitors, 360° flexible arms, and adjustable operator panels. You can customise your work environment according to your needs and examination type – thus ensuring a healthy posture with less fatigue and injuries.