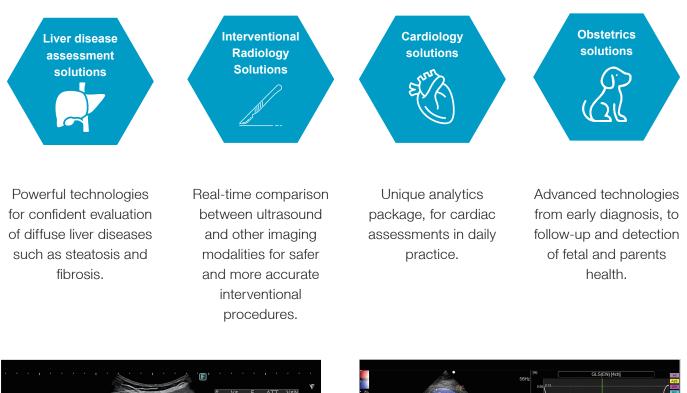

#### YOUR ULTRASOUND PREMIUM SYSTEM

The ARIETTA<sup>™</sup> 850 DeepInsight<sup>™</sup> Ultrasound System has unique and advanced applications that quickly provide diagnostic information keeping it one step ahead of the market

#### YOUR ULTRASOUND PREMIUM SYSTEM

Early detection of lesions by depicting tumor vascularisation or vessel blood flow with an expert colour mode.

Combining highest image quality with dedicated intraoperative probes and imaging features for reliable guidance. Urology solutions

Confident urinary examinations, biopsies and minimally invasive procedures for safer diagnosis, treatment and follow-up.