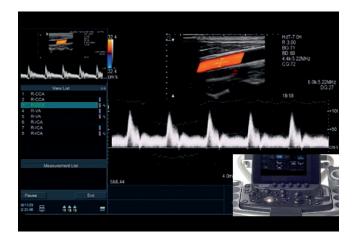

#### SEAMLESS WORKFLOW EFFICIENT EXAMINATION

Pre-existing examination protocols and imaging conditions can be programmed. Button operations can be reduced significantly to support efficient examinations. Additionally, a reference image can be displayed via the Guide View function.

## **PROTOCOL ASSISTANT** guides you through your examination

Now you can establish standardised scanning protocols for various types of examinations – thus ensuring that all operators are on the same page. Our Protocol Assistant guides you through a series of defined steps, detecting any omissions or potential mistakes. You can even automatically derive the same imaging parameters simply by clicking on a reference image. So why wait? Start increasing efficiency and accuracy today.