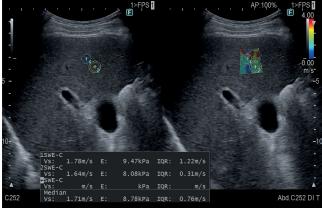

# SENSE AND VISUALIZE

The new reality of ultrasound imaging deepening diagnosis

IMAGE QUALITY WORKFLOW APPLICATIONS

**DeepInsight<sup>™</sup>** technology utilizes an Artificial Intelligence (AI) technology which only extracts the necessary information to provide an unprecedented, highly accurate image quality.

Combined with the new **eFocusing Plus** technology, the **ARIETTA™ 850 DeepInsight™ ultrasound system** achieves new levels of sensitivity, penetration, contrast and spatial resolution.

Additionally, the advanced image processing technology **Carving Imaging** delivers imaging results with less patient dependency.