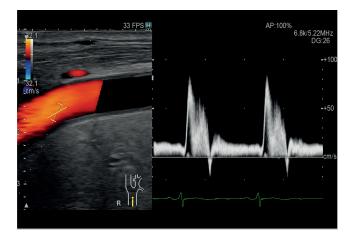

#### YOUR ULTRASOUND PREMIUM SYSTEM

Early detection of lesions by depicting tumor vascularisation or vessel blood flow with an expert colour mode.

Combining highest image quality with dedicated intraoperative probes and imaging features for reliable guidance. Urology solutions

Confident urinary examinations, biopsies and minimally invasive procedures for safer diagnosis, treatment and follow-up.